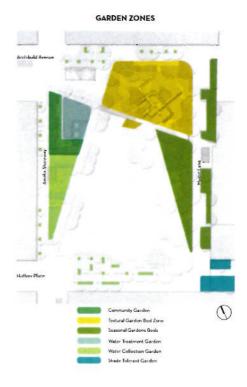

REANSLAP

**3 WATER TREATMENT AND COMMUNITY GARDEN** 

| Project: | Wulaba Park Concept Design | Package:        | Development Application              | Drawing Number: | 2012,07 DA 01 | Date | 17.01.2013 |
|----------|----------------------------|-----------------|--------------------------------------|-----------------|---------------|------|------------|
| Client:  | City Of Sydney             | Drawing Title : | Landscape Plan / Sections / Schedule | Scale:          | 1:500@A1      | Rev: | в          |