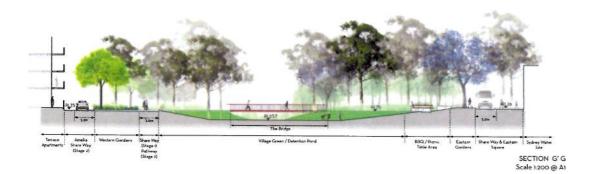

lagher Ridenour

DECARE PROJECTS

REANSLAP



**3 WATER TREATMENT AND COMMUNITY GARDEN** 





| Project: | Wulaba Park Concept Design | Package:        | Development Application              | Drawing Number: | 2012,07 DA 01 | Date | 17.01.2013 |
|----------|----------------------------|-----------------|--------------------------------------|-----------------|---------------|------|------------|
| Client:  | City Of Sydney             | Drawing Title : | Landscape Plan / Sections / Schedule | Scale:          | 1:500@A1      | Rev: | в          |



 Project:
 Wulaba Park Concept Design
 Package:
 Development Application
 Drawing Number:
 2012,07 DA 02
 Date
 1701/2013

 Wiseus Lubercute mounts:
 Client:
 City Of Sydney
 Drawing Title :
 Landscape Plan
 Scale:
 1: 200@ A1
 Rev:
 B











| Gallagher | Project: | Wulaba Park Concept Design | Package:        | Development Application | Drawing Number: | 2012_07 DA 03 | Date | 17.01.2013 | $\Lambda$ | 2 |
|-----------|----------|----------------------------|-----------------|-------------------------|-----------------|---------------|------|------------|-----------|---|
|           | Client:  | City Of Sydney             | Drawing Title : | Sections                | Scale:          | As Shown      | Revi | 8          | U         | ) |



PLAYGROUND LAYOUT



SECTION I'I Scale 1:100 @ A1

TREE TYPES



STORMWATER DESIGN



 Project:
 Wulaba Park Concept Design
 Package:
 Development Application
 Drawing Number:
 2012\_07 DA 04
 Date
 17.01.2013

 UBBRA LANDSCARD FORCED
 Client:
 City Of Sydney
 Drawing Title :
 Concept Dia