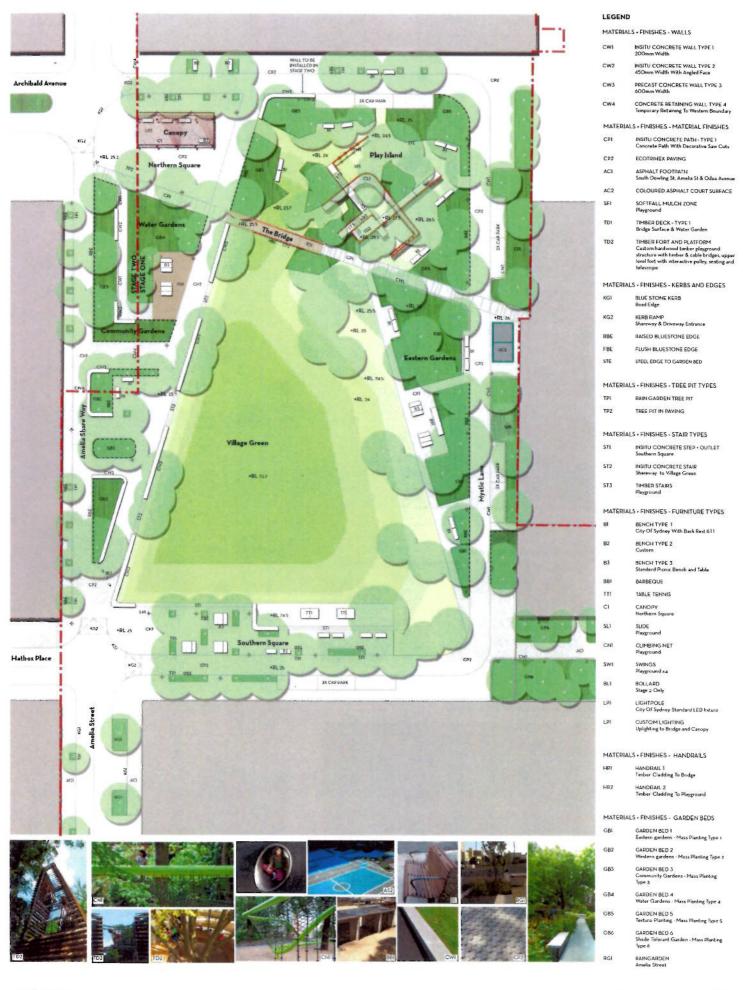

 Project:
 Wulaba Park Concept Design
 Package:
 Development Application
 Drawing Number:
 2012,07 DA 02
 Date
 1701/2013

 Wiseus Lubercute mounts:
 Client:
 City Of Sydney
 Drawing Title :
 Landscape Plan
 Scale:
 1: 200@ A1
 Rev:
 B

#### ATTACHMENT A LEGEND