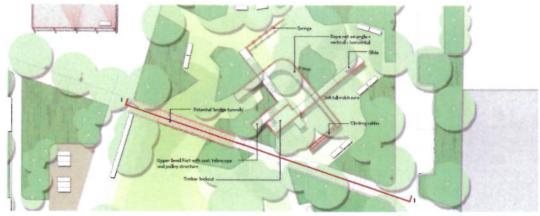

PLAYGROUND LAYOUT

SECTION I'I Scale 1:100 @ A1

TREE TYPES

STORMWATER DESIGN

 Project:
 Wulaba Park Concept Design
 Package:
 Development Application
 Drawing Number:
 2012\_07 DA 04
 Date
 17.01.2013

 UBBRA LANDSCARD FORCED
 Client:
 City Of Sydney
 Drawing Title :
 Concept Diagrams + Playground Detail
 Scale:
 As Shown
 Rev:
 B