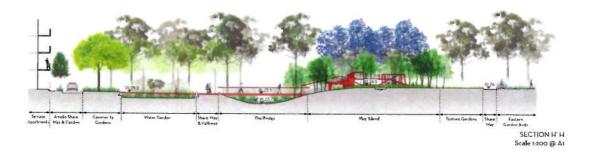

gher Ridenour

DECARE PROJECTS

REANSLAP



**3 WATER TREATMENT AND COMMUNITY GARDEN** 





| Project: | Wulaba Park Concept Design | Package:        | Development Application              | Drawing Number: | 2012,07 DA 01 | Date | 17.01.2013 |
|----------|----------------------------|-----------------|--------------------------------------|-----------------|---------------|------|------------|
| Client:  | City Of Sydney             | Drawing Title : | Landscape Plan / Sections / Schedule | Scale:          | 1:500@A1      | Rev: | в          |



 Project:
 Wulaba Park Concept Design
 Package:
 Development Application
 Drawing Number:
 2012,07 DA 02
 Date
 1701/2013

 Wiseus Lubercute mounts:
 Client:
 City Of Sydney
 Drawing Title :
 Landscape Plan
 Scale:
 1: 200@ A1
 Rev:
 B











| Gallagher | Project: | Wulaba Park Concept Design | Package:        | Development Application | Drawing Number: | 2012_07 DA 03 | Date | 17.01.2013 | $\Lambda$ | 2 |
|-----------|----------|----------------------------|-----------------|-------------------------|-----------------|---------------|------|------------|-----------|---|
|           | Client:  | City Of Sydney             | Drawing Title : | Sections                | Scale:          | As Shown      | Revi | 8          | U         | ) |



PLAYGROUND LAYOUT



SECTION I'I Scale 1:100 @ A1

TREE TYPES



STORMWATER DESIGN



 Project:
 Wulaba Park Concept Design
 Package:
 Development Application
 Drawing Number:
 2012\_07 DA 04
 Date
 17.01.2013

 UBBRA LANDSCARD FORCED
 Client:
 City Of Sydney
 Drawing Title :
 Concept Diagr