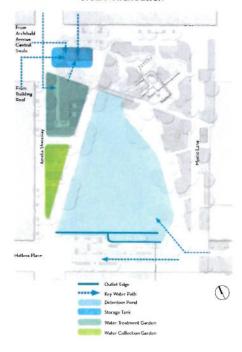

PLAYGROUND LAYOUT

SECTION I'I Scale 1:100 @ A1

TREE TYPES

STORMWATER DESIGN

 Project:
 Wulaba Park Concept Design
 Package:
 Development Application
 Drawing Number:
 2012\_07 DA 04
 Date
 17.01.2013

 UBBRA LANDSCARD FORCED
 Client:
 City Of Sydney
 Drawing Title :
 Concept Diagrams + Playground Detail
 Scale:
 As Shown
 Rev:
 B