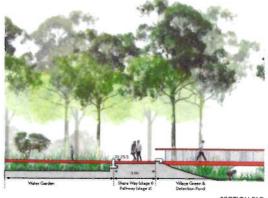

| Gallagher | Project: | Wulaba Park Concept Design | Package:        | Development Application | Drawing Number: | 2012_07 DA 03 | Date | 17.01.2013 | $\Lambda$ | 2 |
|-----------|----------|----------------------------|-----------------|-------------------------|-----------------|---------------|------|------------|-----------|---|
|           | Client:  | City Of Sydney             | Drawing Title : | Sections                | Scale:          | As Shown      | Revi | 8          | U         | ) |