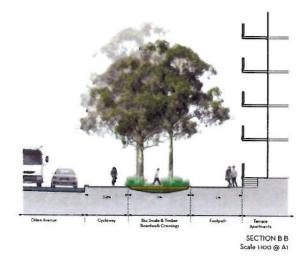

| Gallagher | Project: | Wulaba Park Concept Design | Package:        | Development Application | Drawing Number: | 2012_07 DA 03 | Date | 17.01.2013 | $\Lambda$ | 2 |
|-----------|----------|----------------------------|-----------------|-------------------------|-----------------|---------------|------|------------|-----------|---|
|           | Client:  | City Of Sydney             | Drawing Title : | Sections                | Scale:          | As Shown      | Revi | 8          | U         | ) |