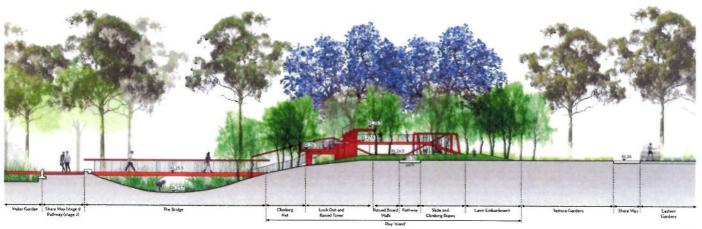

PLAYGROUND LAYOUT

SECTION I'I Scale 1:100 @ A1

TREE TYPES

STORMWATER DESIGN

 Project:
 Wulaba Park Concept Design
 Package:
 Development Application
 Drawing Number:
 2012\_07 DA 04
 Date
 17.01.2013

 UBBRA LANDSCARD FORCED
 Client:
 City Of Sydney
 Drawing Title :
 Concept Diagrams + Playground Detail
 Scale:
 As Shown
 Rev:
 B