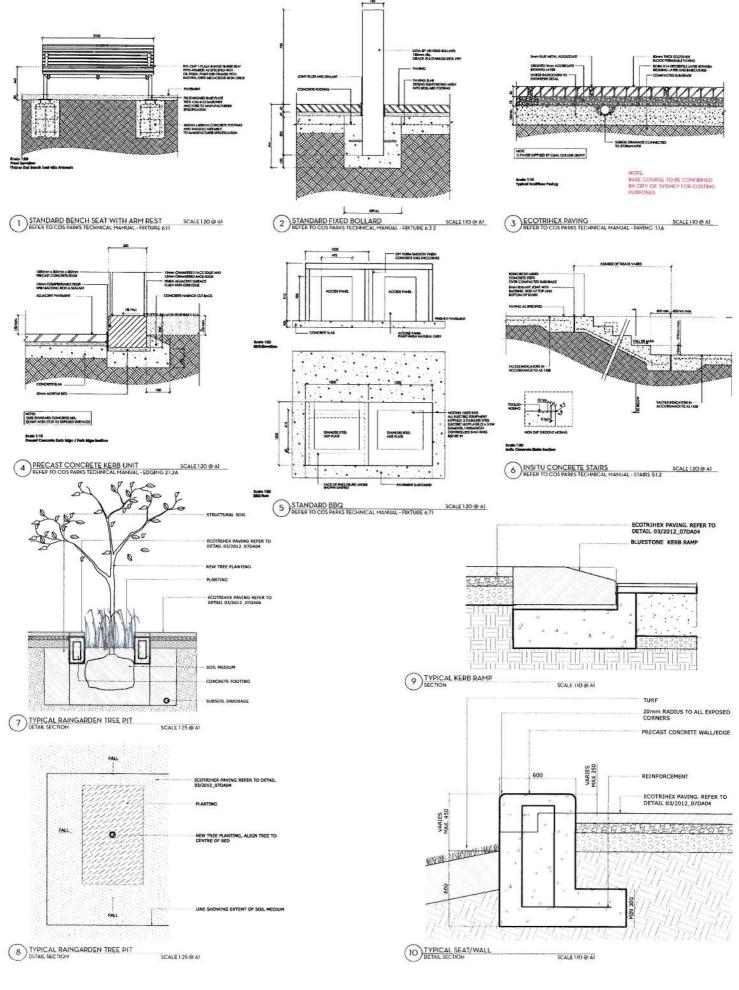

| Gallagher | Project: | Wulaba Park Concept Design | Package:        | Development Application D | Drawing Number: | 2012_07 DA 05 | Date | 17.01.2013 |
|-----------|----------|----------------------------|-----------------|---------------------------|-----------------|---------------|------|------------|
|           | Client:  | City Of Sydney             | Drawing Title : |                           | Scale:          | As Shown      | Rev: | в          |