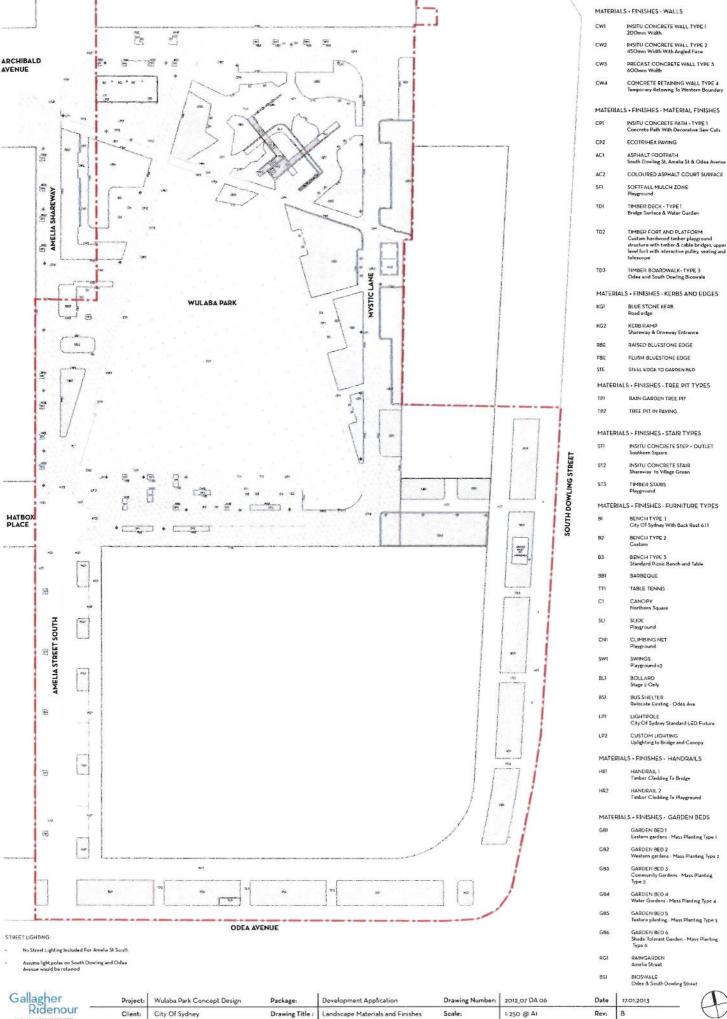

 Project:
 Wulaba Park Concept Design
 Package:
 Development Application
 Drawing Number:
 2012,07 DA 02
 Date
 1701/2013

 Wiseus Lubercute mounts:
 Client:
 City Of Sydney
 Drawing Title :
 Landscape Plan
 Scale:
 1: 200@ A1
 Rev:
 B