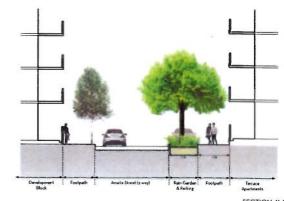

| Gallagher | Project: | Wulaba Park Concept Design | Package:        | Development Application | Drawing Number: | 2012_07 DA 03 | Date | 17.01.2013 | $\Lambda$ | 2 |
|-----------|----------|----------------------------|-----------------|-------------------------|-----------------|---------------|------|------------|-----------|---|
|           | Client:  | City Of Sydney             | Drawing Title : | Sections                | Scale:          | As Shown      | Revi | 8          | U         | ) |